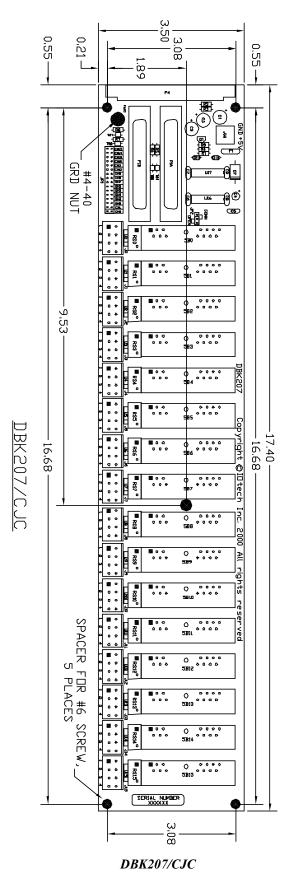

DBK206

These dimensions apply to the both the DBK207 and the DBK207/CJC.

DBK208