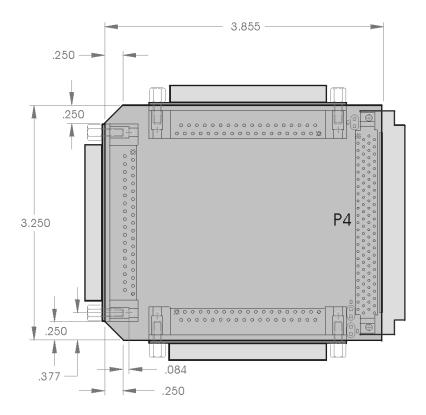

#### Dimensions for DBK200 Series Devices ..... page DD-10

**DBK200** 

**DBK201** 

**DBK202** 

DBK203 Module (See 11" x 8.5" x 1.40" Category)

DBK204 Module (See 11" x 8.5" x 1.40" Category)

**DBK205** 

**DBK206** 

Note 2: DBK83 makes use of a an external screw-terminal connector, which is designated as POD-1.

Dimensional Drawings 878797 DD-9

**DBK200** 

DBK201

**DBK202** 

Note: DBK203 and DBK204 are modules that house a DBK202 board. Refer to the 11" x 8.5" x 1.40" category for applicable dimensions.