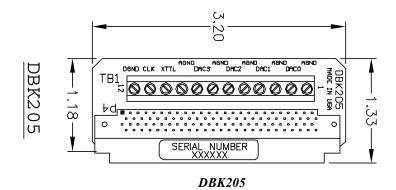

#### Dimensions for DBK200 Series Devices ..... page DD-10

**DBK200** 

**DBK201** 

**DBK202** 

DBK203 Module (See 11" x 8.5" x 1.40" Category)

DBK204 Module (See 11" x 8.5" x 1.40" Category)

**DBK205** 

**DBK206** 

DBK206

These dimensions apply to the both the DBK207 and the DBK207/CJC.

DBK208