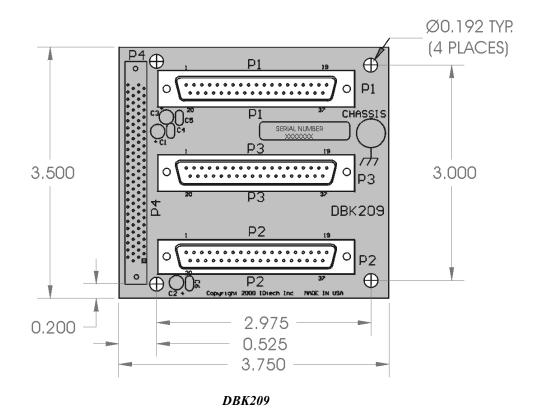

" x 8.5" x 2.63" Category, Modern Chassis



# 11" x 14" x 3.44" Category, Modern Chassis



# 11" x 14" x 3.44" Category, Legacy Chassis



# 3.26" x 8.32" Board Size Category



Note 1: DBK82, being significantly thicker than other boards, does not fit into 1-slot enclosures such as the DBK10 and the DagBook/216. DBK82 does fit into DBK41 enclosures and in drawer type products such as DagBoard/260.

Note 2: DBK83 makes use of a an external screw-terminal connector, which is designated as POD-1.

Dimensional Drawings 878797 DD-9



**DBK200** 



DBK201



**DBK202** 

Note: DBK203 and DBK204 are modules that house a DBK202 board. Refer to the 11" x 8.5" x 1.40" category for applicable dimensions.





DBK206



These dimensions apply to the both the DBK207 and the DBK207/CJC.



DBK208