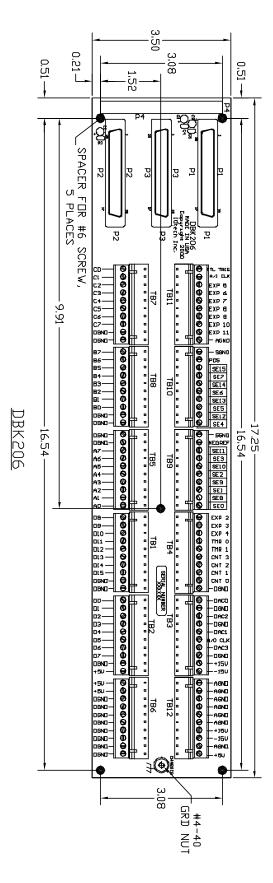

DBK206

These dimensions apply to the both the DBK207 and the DBK207/CJC.

DBK208