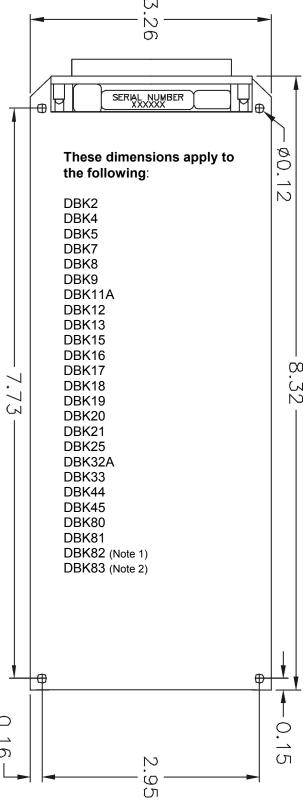

#### 3.26" x 8.32" Category

DBK2, DBK4, DBK5, DBK7, DBK8, DBK9, DBK11A, DBK12, DBK13, DBK15, DBK16, DBK17, DBK18, DBK19, DBK20, DBK21, DBK25, DBK32A, DBK33, DBK44, DBK45, DBK81, DBK82, DBK83

# 3.26" x 8.32" Board Size Category

Note 1: DBK82, being significantly thicker than other boards, does not fit into 1-slot enclosures such as the DBK10 and the DagBook/216. DBK82 does fit into DBK41 enclosures and in drawer type products such as DagBoard/260.

Note 2: DBK83 makes use of a an external screw-terminal connector, which is designated as POD-1.

Dimensional Drawings 878797 DD-9

**DBK200** 

DBK201

**DBK202** 

Note: DBK203 and DBK204 are modules that house a DBK202 board. Refer to the 11" x 8.5" x 1.40" category for applicable dimensions.