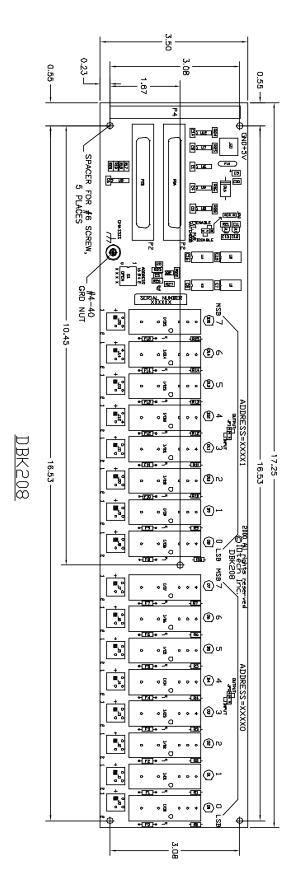

DBK206

These dimensions apply to the both the DBK207 and the DBK207/CJC.

DBK208