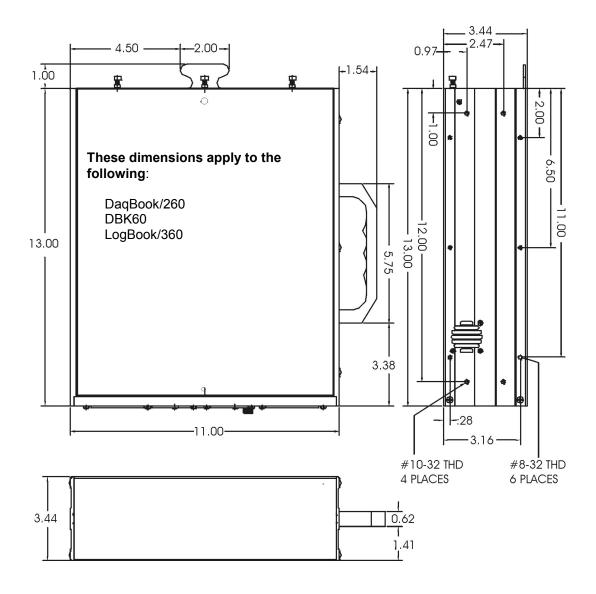

#### 11" x 14" x 3.44" Category ..... page DD-7

Two drawings provided: Modern Chassis and Legacy Chassis.

DagBook/260, DBK60, LogBook/360

# 11" x 14" x 3.44" Category, Modern Chassis