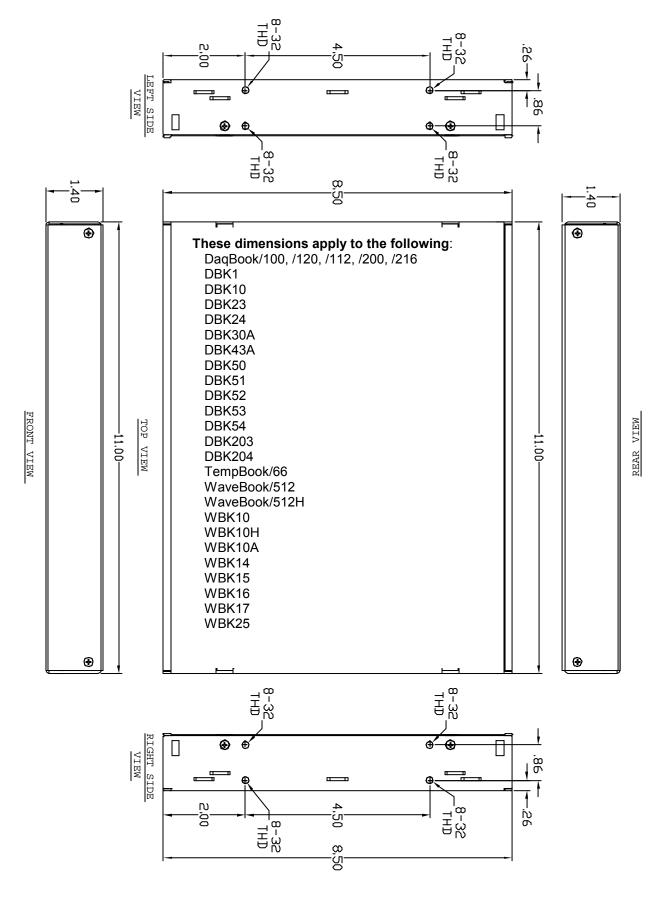

# 11" x 8.5" x 1.40" Category, Modern Chassis

## 11" x 8.5" x 1.40" Category ..... page DD-2

Two drawings provided: Modern Chassis and Legacy Chassis.

DaqBook/100, /120, /112, /200, /216; DBK1, DBK10, DBK23, DBK24, DBK30A, DBK43A, DBK50, DBK51, DBK52, DBK53, DBK54, DBK84, DBK203, DBK204, TempBook/66; WaveBook/512, WaveBook/512H; WBK10, WBK10H, WBK10A, WBK14, WBK15, WBK16, WBK17