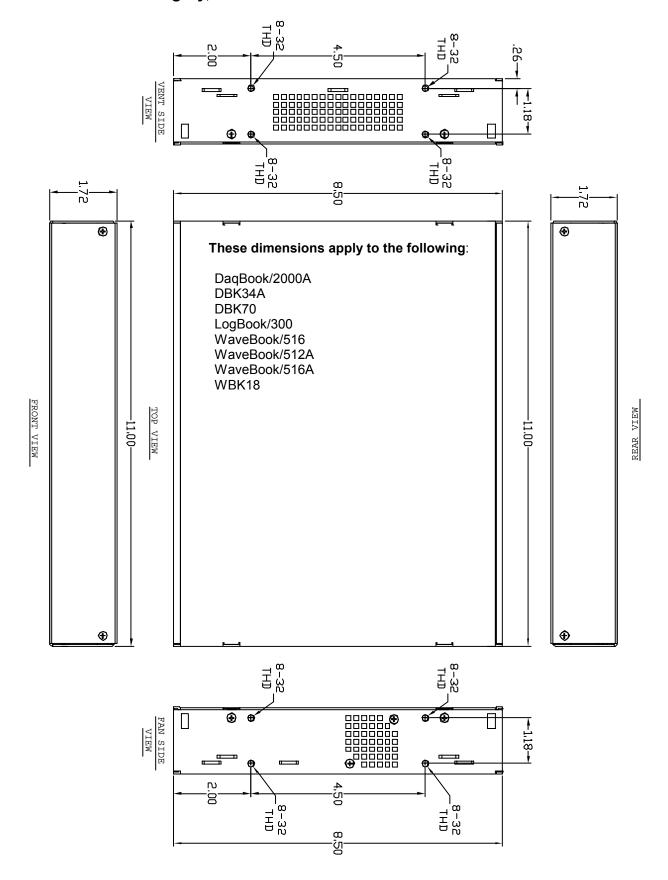

# 11" x 8.5" x 1.72" Category, Modern Chassis

#### 11" x 8.5" x 1.72" Category ..... page DD-4

Two drawings provided: Modern Chassis and Legacy Chassis.

DBK34A, DBK70; LogBook/300; WaveBook/512A, WaveBook/516, WaveBook/516A, DaqBook/2000A