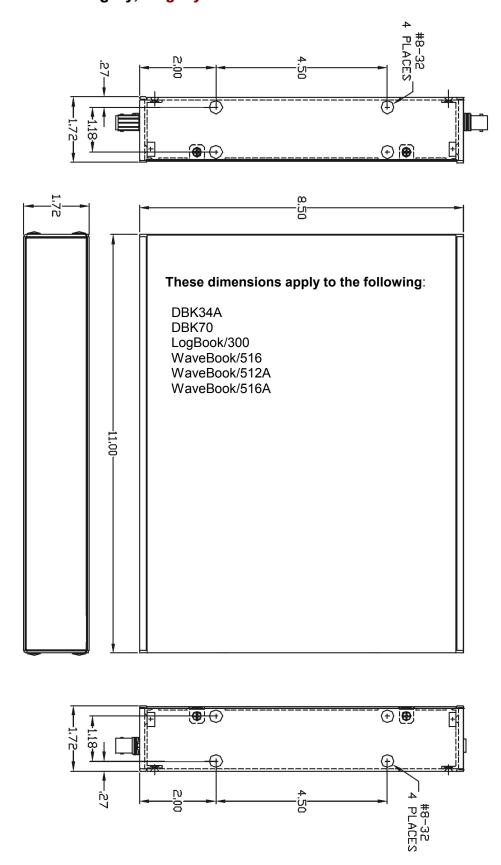

# 11" x 8.5" x 1.72" Category, Legacy Chassis

#### 11" x 8.5" x 1.72" Category ..... page DD-4

Two drawings provided: Modern Chassis and Legacy Chassis.

DBK34A, DBK70; LogBook/300; WaveBook/512A, WaveBook/516, WaveBook/516A, DaqBook/2000A