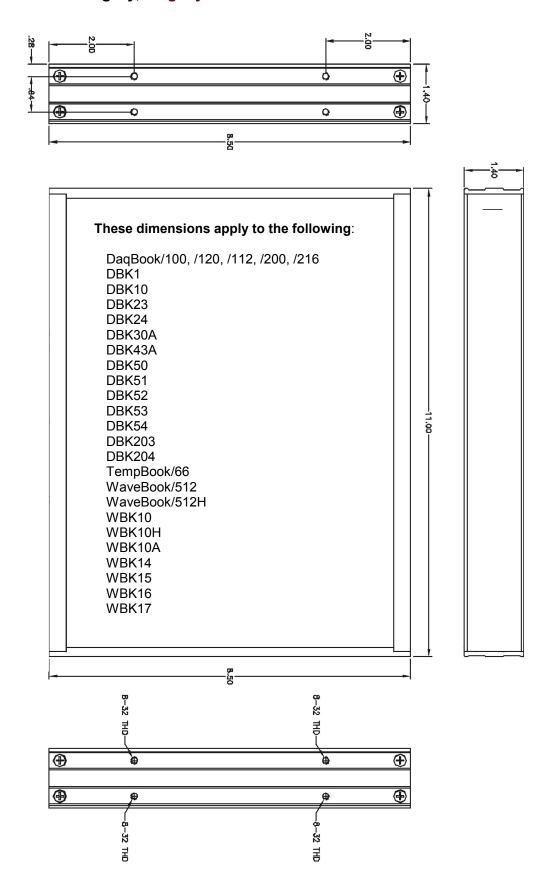

# 11" x 8.5" x 1.40" Category, Legacy Chassis

## 11" x 8.5" x 1.40" Category ..... page DD-2

Two drawings provided: Modern Chassis and Legacy Chassis.

DaqBook/100, /120, /112, /200, /216; DBK1, DBK10, DBK23, DBK24, DBK30A, DBK43A, DBK50, DBK51, DBK52, DBK53, DBK54, DBK84, DBK203, DBK204, TempBook/66; WaveBook/512, WaveBook/512H; WBK10, WBK10H, WBK10A, WBK14, WBK15, WBK16, WBK17