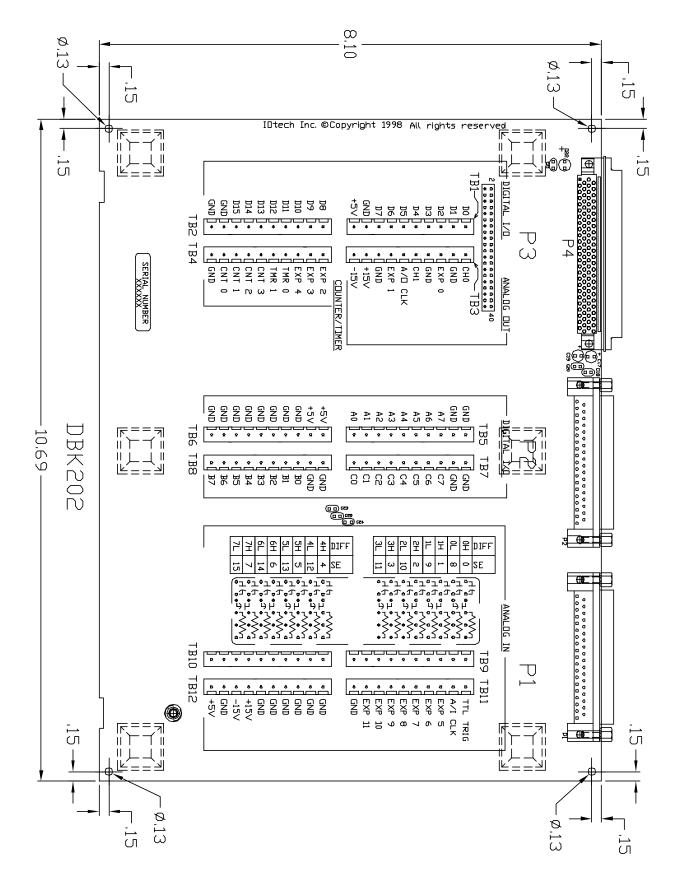

#### Dimensions for DBK200 Series Devices ..... page DD-10

**DBK200** 

**DBK201** 

**DBK202** 

DBK203 Module (See 11" x 8.5" x 1.40" Category)

DBK204 Module (See 11" x 8.5" x 1.40" Category)

**DBK205** 

**DBK206** 

Note 2: DBK83 makes use of a an external screw-terminal connector, which is designated as POD-1.

Dimensional Drawings 878797 DD-9

**DBK200** 

DBK201

**DBK202** 

Note: DBK203 and DBK204 are modules that house a DBK202 board. Refer to the 11" x 8.5" x 1.40" category for applicable dimensions.