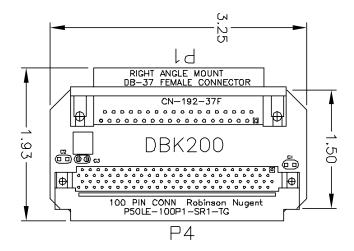

#### Dimensions for DBK200 Series Devices ..... page DD-10

**DBK200** 

**DBK201** 

**DBK202** 

DBK203 Module (See 11" x 8.5" x 1.40" Category)

DBK204 Module (See 11" x 8.5" x 1.40" Category)

**DBK205** 

**DBK206** 

DBK200

DBK207/CJC

**DBK208** 

**DBK209** 

Dimensional Drawings 878797 DD-1