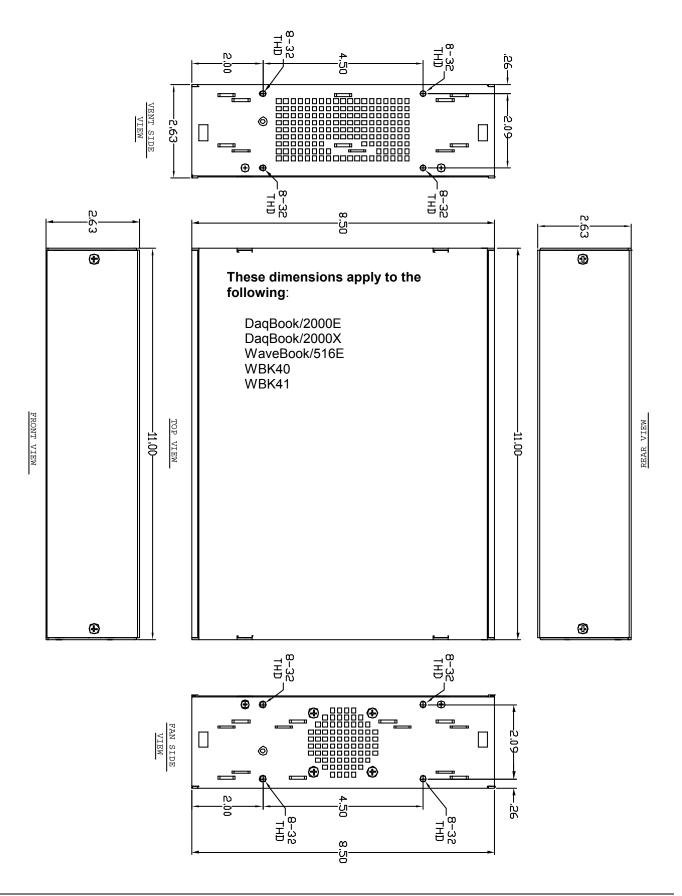

#### 11" x 8.5" x 2.63" Category ..... page DD-6

One drawing provided.

DaqBook/2000E, DaqBook/2000X, WBK40, WBK41, WaveBook/516E

# 11" x 8.5" x 2.63" Category, Modern Chassis