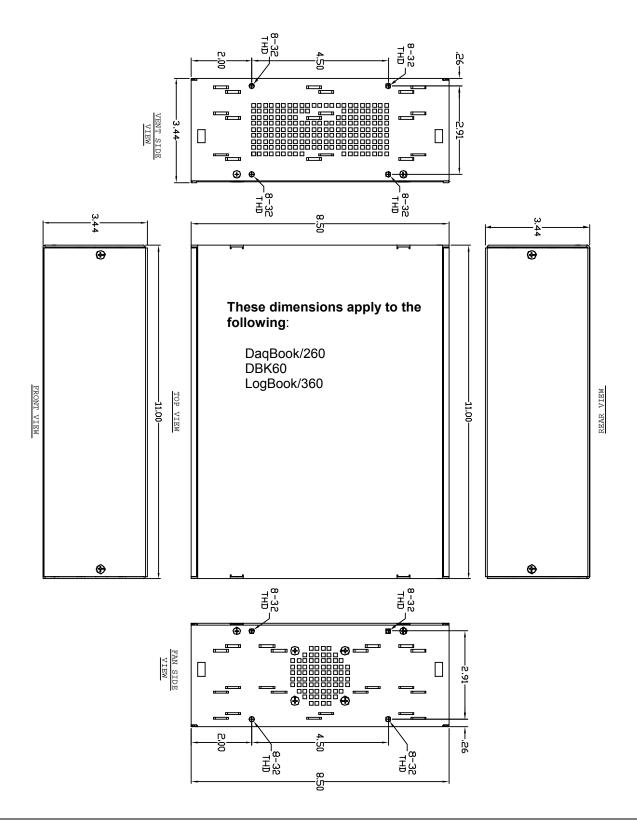

#### 11" x 14" x 3.44" Category ..... page DD-7

Two drawings provided: Modern Chassis and Legacy Chassis.

DagBook/260, DBK60, LogBook/360

# 11" x 14" x 3.44" Category, Modern Chassis